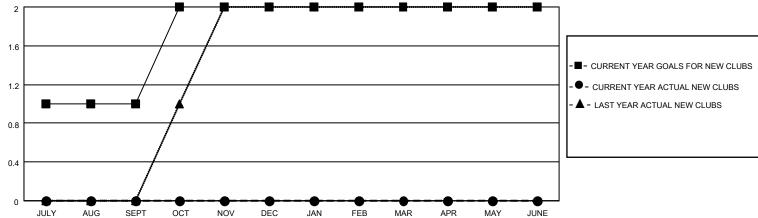

## MONTHLY MEMBERSHIP PROGRESS REPORT

LOCATION FLORIDA District 35 O Results as of: 8/31/2023

| Clubs                 |               |           |               | Members               |                        |                         |                                                    |
|-----------------------|---------------|-----------|---------------|-----------------------|------------------------|-------------------------|----------------------------------------------------|
| RESULTS FOR 2023-2024 |               |           |               | RESULTS FOR 2023-2024 |                        |                         |                                                    |
| QUARTER               | NEW CLUB GOAL | NEW CLUBS | DROPPED CLUBS | QUARTER MEME          | BER GROWTH NET<br>GOAL | MEMBER GROWTH<br>ACTUAL | DROPPED<br>MEMBERS ACTUAL<br>(including transfers) |
| JULY/AUG/SEPT         | 1             | 0         | 0             | JULY/AUG/SEPT         | 15                     | 42                      | 45                                                 |
| OCT/NOV/DEC           | 1             | 0         | 0             | OCT/NOV/DEC           | 10                     | 0                       | 0                                                  |
| JAN/FEB/MAR           | 0             | 0         | 0             | JAN/FEB/MAR           | 20                     | 0                       | 0                                                  |
| APR/MAY/JUNE          | 0             | 0         | 0             | APR/MAY/JUNE          | 15                     | 0                       | 0                                                  |