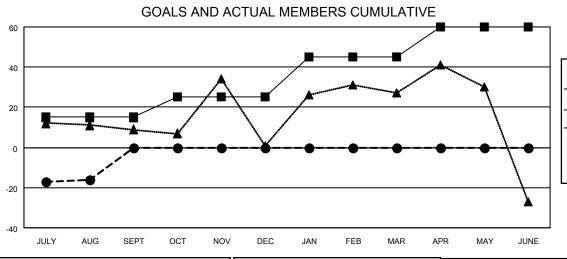

## MONTHLY MEMBERSHIP PROGRESS REPORT

LOCATION FLORIDA District 35 O Results as of: 8/31/2023

| Clubs                 |               |           |               | Members               |                        |                         |                                                    |
|-----------------------|---------------|-----------|---------------|-----------------------|------------------------|-------------------------|----------------------------------------------------|
| RESULTS FOR 2023-2024 |               |           |               | RESULTS FOR 2023-2024 |                        |                         |                                                    |
| QUARTER               | NEW CLUB GOAL | NEW CLUBS | DROPPED CLUBS | QUARTER MEME          | BER GROWTH NET<br>GOAL | MEMBER GROWTH<br>ACTUAL | DROPPED<br>MEMBERS ACTUAL<br>(including transfers) |
| JULY/AUG/SEPT         | 1             | 0         | 0             | JULY/AUG/SEPT         | 15                     | 42                      | 45                                                 |
| OCT/NOV/DEC           | 1             | 0         | 0             | OCT/NOV/DEC           | 10                     | 0                       | 0                                                  |
| JAN/FEB/MAR           | 0             | 0         | 0             | JAN/FEB/MAR           | 20                     | 0                       | 0                                                  |
| APR/MAY/JUNE          | 0             | 0         | 0             | APR/MAY/JUNE          | 15                     | 0                       | 0                                                  |

| -■- | MEMBER GROWTH NET GOAL |
|-----|------------------------|
|     |                        |

- MEMBER GROWTH ACTUALA - LAST YEAR MEMBERSHIP ACTUAL

| DROPPED CLUBS: 0 |    |
|------------------|----|
|                  |    |
| DROPPED MEMBERS  |    |
| DECEASED         | 4  |
| CLUB CANCELLED   | 0  |
| OTHER            | 41 |
| TOTAL            | 45 |
|                  |    |